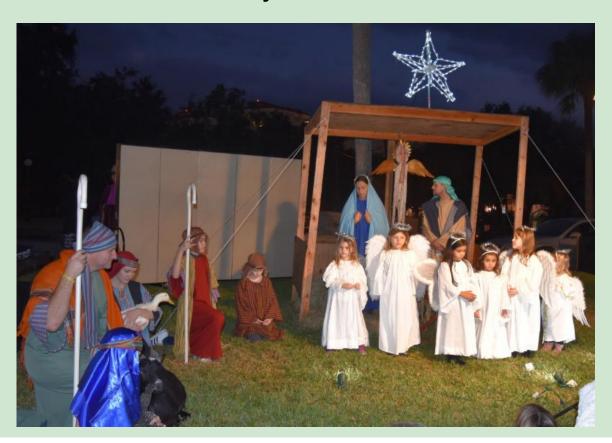

## Live Nativity on December 15th

Many Moods of Christmas Concert on December 16th