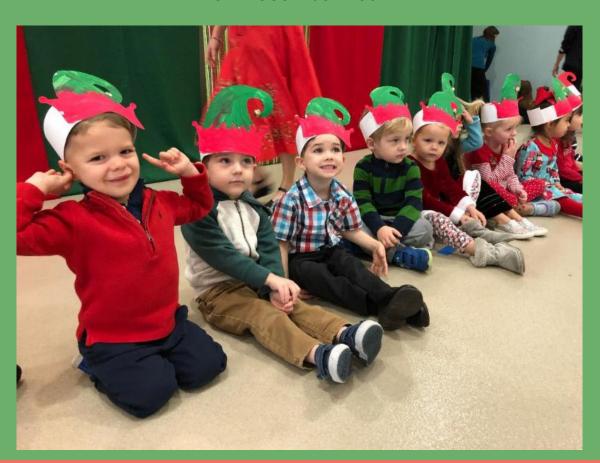

## First Presbyterian Day School Christmas Program on December 19th

First Presbyterian Church -- 701 Beach Drive -- St. Petersburg, FL 33701

Contact Us | Website | Facebook | Twitter | Instagram

A Stephen Ministry Congregation of the PC (USA) - Christ empowering people to care for people.