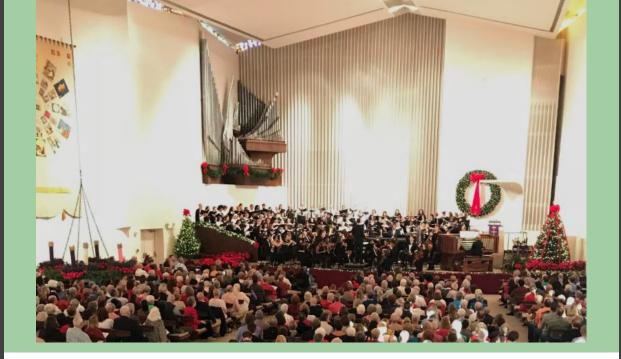

## Live Nativity on December 15th

Many Moods of Christmas Concert on December 16th